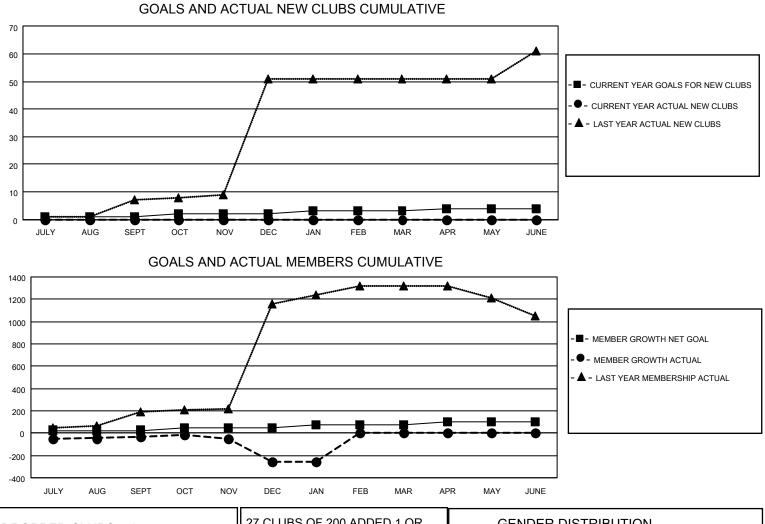

## LOCATION INDIA

District 316 D

Results as of: 1/31/2022

| Clubs                 |               |           |               | Members               |                        |                         |                                                    |
|-----------------------|---------------|-----------|---------------|-----------------------|------------------------|-------------------------|----------------------------------------------------|
| RESULTS FOR 2021-2022 |               |           |               | RESULTS FOR 2021-2022 |                        |                         |                                                    |
| QUARTER               | NEW CLUB GOAL | NEW CLUBS | DROPPED CLUBS | QUARTER               | BER GROWTH NET<br>GOAL | MEMBER GROWTH<br>ACTUAL | DROPPED<br>MEMBERS ACTUAL<br>(including transfers) |
| JULY/AUG/SEPT         | 1             | 0         | 6             | JULY/AUG/SEPT         | 25                     | 65                      | 95                                                 |
| OCT/NOV/DEC           | 1             | 0         | 10            | OCT/NOV/DEC           | 25                     | 31                      | 252                                                |
| JAN/FEB/MAR           | 1             | 0         | 2             | JAN/FEB/MAR           | 25                     | 2                       | 2                                                  |
| APR/MAY/JUNE          | 1             | 0         | 0             | APR/MAY/JUNE          | 25                     | 0                       | 0                                                  |